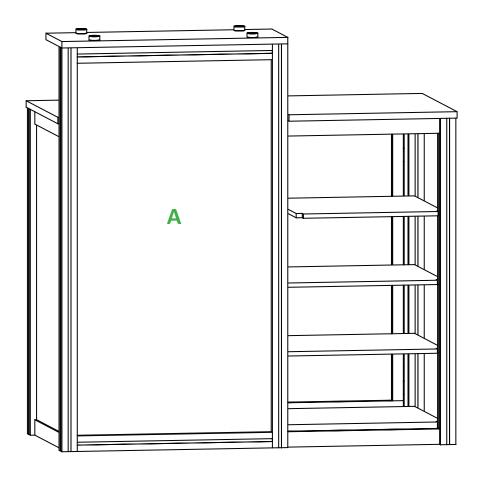

## **GRAPHIC SPECS**

| GRAPHIC A     | QTY. 1              |
|---------------|---------------------|
| MATERIAL:     | 1/8" ECO-BOARD      |
| TREATMENT:    | DIRECT PRINT INFILL |
| APPROX. SIZE: | 23.50"w x 41.378"h  |